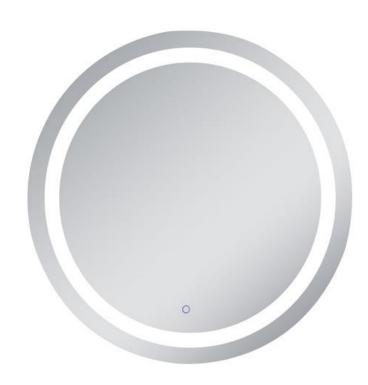

## **Helios COLLECTION**

Helios Mirror W36 H36 4200K 6400K 3000K Dim

Item No: MRE23636 (Glossy white)

## **Specifications**

| Specifications                 |                   |
|--------------------------------|-------------------|
| Finish                         | 1 finish          |
| mount type                     | wall mounted      |
| shape                          | round             |
| orientation                    | vertical          |
| framed                         | no                |
| material details               | Aluminum&Glass    |
| power source                   | hardwired         |
| lighted                        | yes               |
| bulb type                      | led               |
| magnifying                     | no                |
| lumens                         | 4692              |
| color temperature              | 4200K 6400K 3000K |
| dimmable                       | yes               |
| defogger                       | yes               |
| storage included               | no                |
| installation hardware included | yes               |
| Warranty                       | 1 Year Limited    |
| Shipment Type                  | Small Parcel      |
|                                |                   |